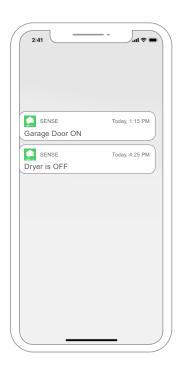

#### **Notifications**

Create custom notifications, letting you know when things turn on/off. Like when your garage door opens, when your dryer turns off, or if you leave a curling iron plugged in.

Is home safety your main concern? The Wiser Energy system detects electrical use and sends you notifications via the app, like when your garage door opens, or when you leave a curling iron plugged in.