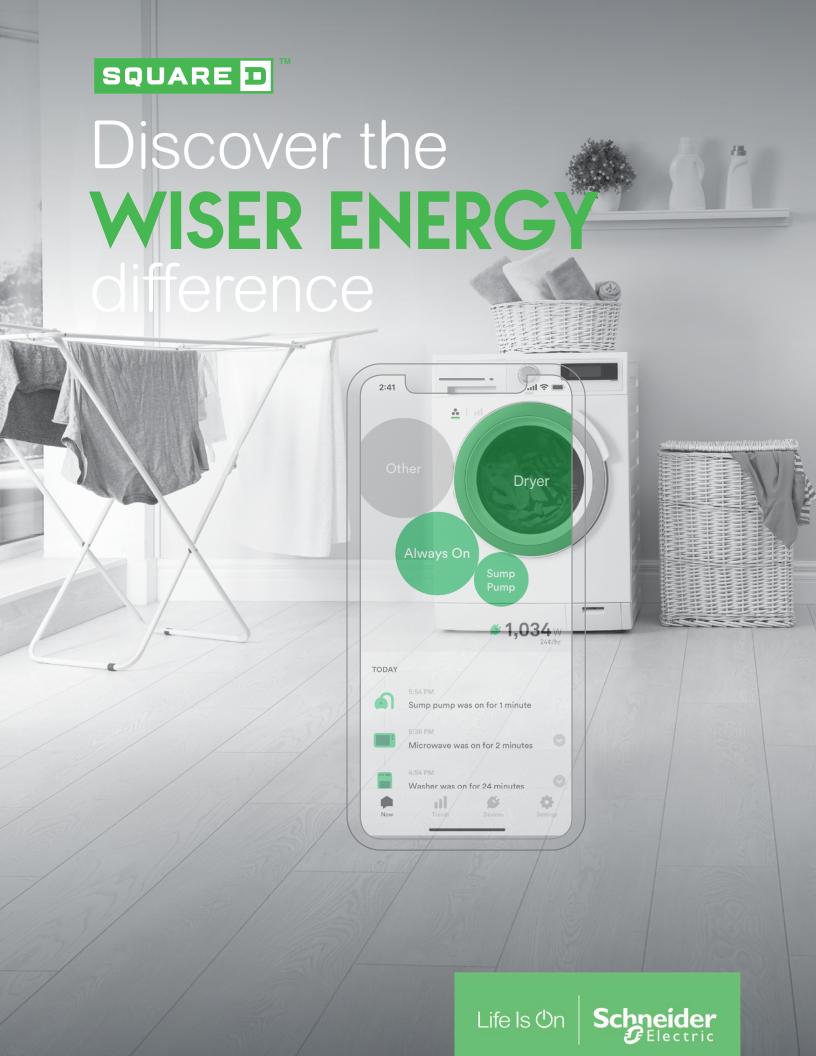

## Welcome to a WISER ENERGY home

There's living, and there's living wisely.
In our fast-moving, non-stop world it's easy to lose sight of that.
There are always things to keep track of and to manage.

### Meet Wiser

Wiser Energy<sup>™</sup> from Schneider Electric is an integral part of any smart home. It helps you keep tabs on your home by notifying you when devices are ON or OFF, and monitors home energy usage in real time, for a safer and more efficient home.

## Energy Management

There's no reason your home's electrical bill should be a mystery. **Gain a little insight to manage your energy better** and keep the household budget on track.

With the Wiser Energy system you will see where your money goes and easily spot the inefficiencies that increase your expenses. The Wiser Energy system will help you take advantage of cheaper, off-peak energy and make the most of your solar power installation.