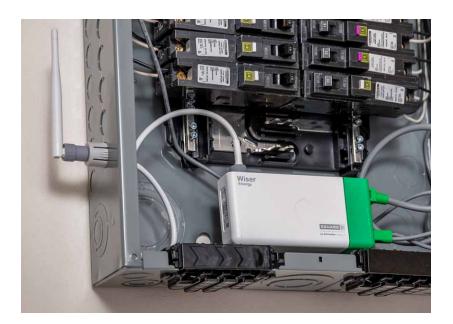

## Easy Installation

Installing the Wiser Energy system is simple, quick and straightforward. Once the Wiser Energy unit is installed in your home's electrical panel by a certified electrician, and connected to your wifi, setting up the app takes only minutes. Over time, through crowd sourcing and using machine learning, the app senses electrical activity and identifies your electrical devices. Once your devices are identified, you'll have crystal clear insight into your energy use. Now your home has a voice!

Note: Contact a licensed electrical contractor for installation of the Wiser Energy system.