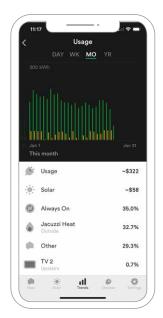

## Energy Management

There's no reason your home's electrical bill should be a mystery. **Gain a little insight to manage your energy better** and keep the household budget on track.

With the Wiser Energy system you will see where your money goes and easily spot the inefficiencies that increase your expenses. The Wiser Energy system will help you take advantage of cheaper, off-peak energy and make the most of your solar power installation.

A growing list of smart device integrations including **Philips Hue, Wemo Insight and Kasa smartplugs** enable the ability to take action directly within the app.

See energy usage trends and create goals with the intuitive, easy to use app