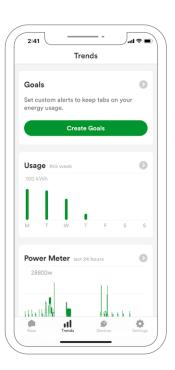

## Energy Management

There's no reason your home's electrical bill should be a mystery. **Gain a little insight to manage your energy better** and keep the household budget on track.

With the Wiser Energy system you will see where your money goes and easily spot the inefficiencies that increase your expenses. The Wiser Energy system will help you take advantage of cheaper, off-peak energy and make the most of your solar power installation.

A growing list of smart device integrations including **Philips Hue, Wemo Insight and Kasa smartplugs** enable the ability to take action directly within the app.

See energy usage trends and create goals with the intuitive, easy to use app