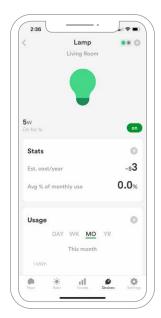

in a little insight to manage your energy better** and keep the household budget on track.

With the Wiser Energy system you will see where your money goes and easily spot the inefficiencies that increase your expenses. The Wiser Energy system will help you take advantage of cheaper, off-peak energy and make the most of your solar power installation.

Is home safety your main concern? The Wiser Energy system detects electrical use and sends you notifications via the app, like when your garage door opens, or when you leave a curling iron plugged in.

A growing list of smart device integrations including **Philips Hue, Wemo Insight and Kasa smartplugs** enable the ability to take action directly within the app.



See energy usage trends and create goals with the intuitive, easy to use app



Control certain connected devices easily from anywhere at anytime





## Easy Installation

Installing the Wiser Energy system is simple, quick and straightforward. Once the Wiser Energy unit is installed in your home's electrical panel by a certified electrician, and connected to your wifi, setting up the app takes only minutes. Over time, through crowd sourcing and using machine learning, the app senses electrical activity and identifies your electrical devices. Once your devices are identified, you'll have crystal clear insight into your energy use. Now your home has a voice!

Note: Contact a licensed electrical contractor for installation of the Wiser Energy system.







#### Discover the Wiser Energy difference, today!

se.com/ca/wiser-energy

#### Schneider Electric Canada, Inc.