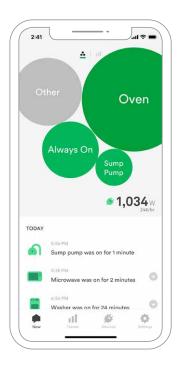

# Other Oven Always On Sump Pump \$1,034 \ W 284/hr TODAY TODAY \$556 PM Microwave was on for 1 minute \$156 PM Washar was on for 2 minutes Washar was on for 24 minutes Transit Oxygen Covers Security Formula Covers Formula Covers

## Simple, Powerful App

In using the Square D edition of the Sense app, The Wiser Energy system provides homeowners with the knowledge they need to keep their homes safe and efficient.

#### 24/7 access

See what's on in your home at any time, from anywhere. With 24/7 access to your home, you can turn your appliances into smart appliances at once.

#### Customize

Set energy usage goals, estimate your monthly energy bills, and take proactive action to cut down on your energy waste. If your home is solar equipped, you can view solar generation, and monitor your return on investment.

## Energy Management

There's no reason your home's electrical bill should be a mystery. **Gain a little insight to manage your energy better** and keep the household budget on track.

With the Wiser Energy system you will see where your money goes and easily spot the inefficiencies that increase your expenses. The Wiser Energy system will help you take advantage of cheaper, off-peak energy and make the most of your solar power installation.