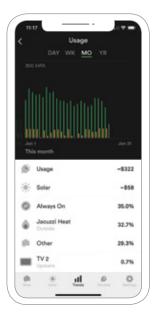

## Energy Management

There's no reason your home's electrical bill should be a mystery. **Gain a little insight to manage your energy better** and keep the household budget on track.

With the Wiser Energy system you will see where your money goes and easily spot the inefficiencies that increase your expenses. The Wiser Energy system will help you take advantage of cheaper, off-peak energy and make the most of your solar power installation.

A growing list of smart device integrations including **Philips Hue, Wemo Insight and Kasa smartplugs** enable the ability to take action directly within the app.

See energy usage trends and create goals with the intuitive, easy to use app

Control certain connected devices easily from anywhere at anytime

Set goals, gain insight on where energy is spent and save money.