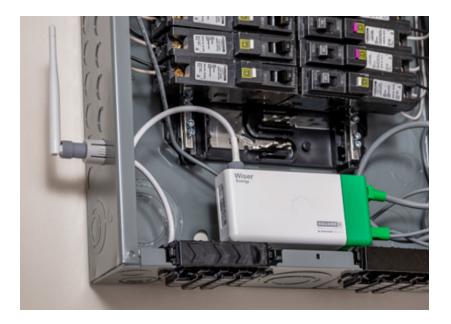

## Easy Installation

Installing the Wiser Energy system is simple, quick and straightforward. Once the Wiser Energy unit is installed in your home's electrical panel by a certified electrician, and connected to your wifi, setting up the app takes only minutes. Over time, through crowd sourcing and using machine learning, the app senses electrical activity and identifies your electrical devices. Once your devices are identified, you'll have crystal clear insight into your energy use. Now your home has a voice!

Note: Contact a licensed electrical contractor for installation of the Wiser Energy system.