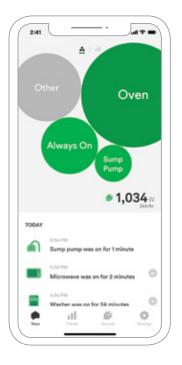

## Meet Wiser

Wiser Energy<sup>™</sup> from Square D<sup>™</sup> is an integral part of any smart home. It helps you keep tabs on your home by notifying you when devices are ON or OFF, and monitors home energy usage in real time, for a safer and more efficient home.

## Simple, Powerful App

In using the Square D edition of the Sense app, The Wiser Energy system provides homeowners with the knowledge they need to keep their homes safe and efficient.

## Energy Management

There's no reason your home's electrical bill should be a mystery. **Gain a little insight to manage your energy better** and keep the household budget on track.

With the Wiser Energy system you will see where your money goes and easily spot the inefficiencies that increase your expenses. The Wiser Energy system will help you take advantage of cheaper, off-peak energy and make the most of your solar power installation.