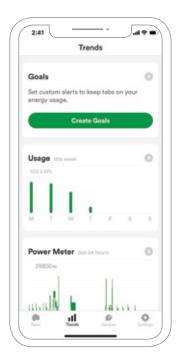

#### Customize

Set energy usage goals, estimate your monthly energy bills, and take proactive action to cut down on your energy waste. If your home is solar equipped, you can view solar generation, and monitor your return on investment.

A growing list of smart device integrations including **Philips Hue, Wemo Insight and Kasa smartplugs** enable the ability to take action directly within the app.

See energy usage trends and create goals with the intuitive, easy to use app

Control certain connected devices easily from anywhere at anytime

Set goals, gain insight on where energy is spent and save money.