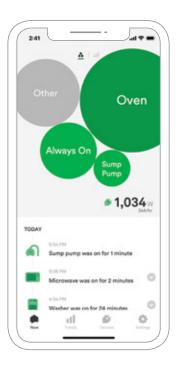

## Meet Wiser

Wiser Energy<sup>™</sup> from Square D<sup>™</sup> is an integral part of any smart home. It helps you keep tabs on your home by notifying you when devices are ON or OFF, and monitors home energy usage in real time, for a safer and more efficient home.

## Simple, Powerful App

In using the Square D edition of the Sense app, The Wiser Energy system provides homeowners with the knowledge they need to keep their homes safe and efficient.

## Energy Management

There's no reason your home's electrical bill should be a mystery. **Gain a little insight to manage your energy better** and keep the household budget on track.

With the Wiser Energy system you will see where your money goes and easily spot the inefficiencies that increase your expenses. The Wiser Energy system will help you take advantage of cheaper, off-peak energy and make the most of your solar power installation.