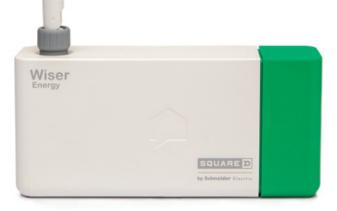

## Easy Installation

Installing the Wiser Energy system is simple, quick and straightforward. Once the Wiser Energy unit is installed in your home's electrical panel by a certified electrician, and connected to your wifi, setting up the app takes only minutes. Over time, through crowd sourcing and using machine learning, the app senses electrical activity and identifies your electrical devices. Once your devices are identified, you'll have crystal clear insight into your energy use. Now your home has a voice!

Note: Contact a licensed electrical contractor for installation of the Wiser Energy system.