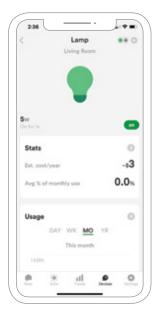

#### Customize

Set energy usage goals, estimate your monthly energy bills, and take proactive action to cut down on your energy waste. If your home is solar equipped, you can view solar generation, and monitor your return on investment.

Control certain connected devices easily from anywhere at anytime

Set goals, gain insight on where energy is spent and save money.