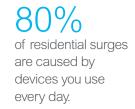

## Know the Facts

Lightning storms get a bad rap for causing power surges, but did you know most surges actually come from inside the home? 80% of residential surges are caused by devices you use every day, including your hair dryer, your A/C unit and even garage door openers.