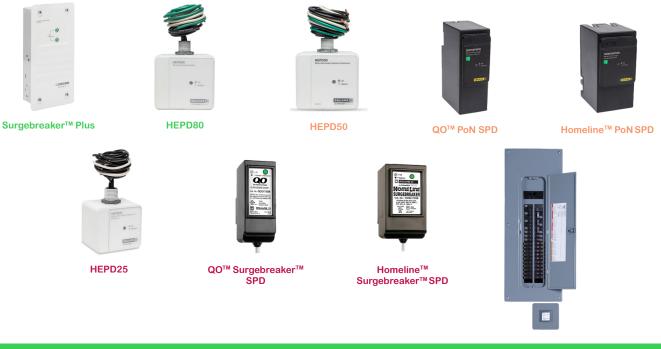

## Protect Your Investments in Electronics and Appliances

Protecting your investments is easier and less expensive than you think. Square D<sup>™</sup> Whole Home Surge Protection **blocks the voltage spikes** at the load center, providing downstream protection for all your connected devices. Square D Surge Protective Devices have been developed based on decades of expertise and industry-leading technology, making it the trusted brand among homeowners and electrical contractors alike.

How do you decide which property-saving device is best for your home? Consider the following when working with your electrical contractor.

Homes today contain an average of over \$15,000 worth of unprotected equipment.