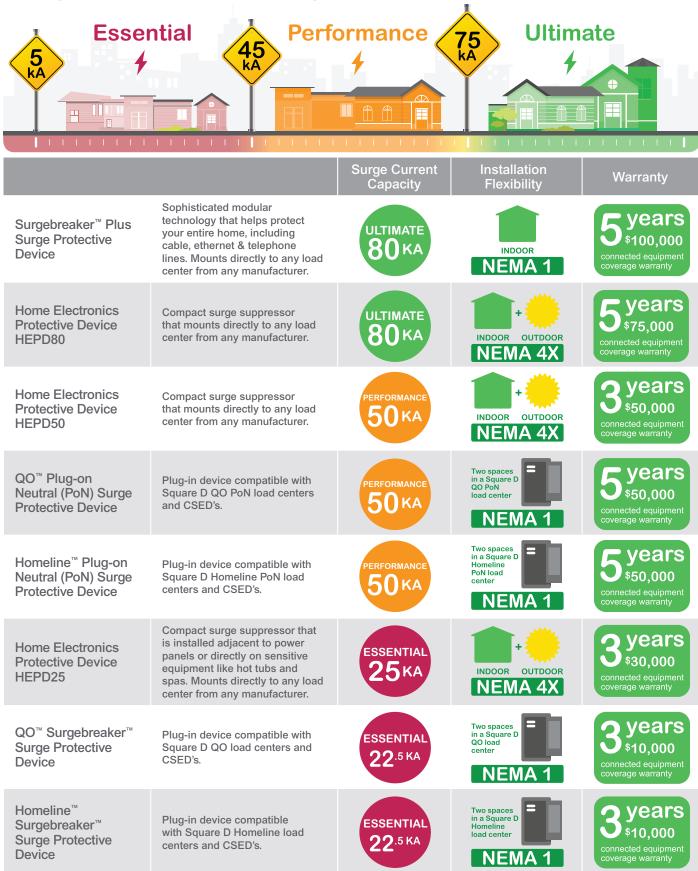

How do you decide which property-saving device is best for your home? Consider the following when working with your electrical contractor.

Homes today contain an average of over \$15,000 worth of unprotected equipment.

#### Surge Capacity Rating Scale

Authorized Partner

CED Bay Area www.cedbayarea.com (408) 297-2200 marketing@cedbayarea.com