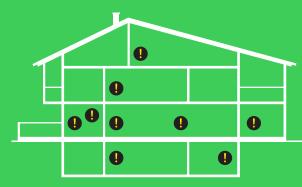

Electronics in your home that could be at risk include:

- Heating & Air Conditioning Units
- Televisions
- Computers
- Stereo & Entertainment Systems
- Refrigerators
- Microwaves
- Electric Ranges
- Dishwashers
- Washers & Dryers

## Protect Your Investments in Electronics and Appliances

Protecting your investments is easier and less expensive than you think. Square D<sup>™</sup> Whole Home Surge Protection **blocks the voltage spikes** at the load center, providing downstream protection for all your connected devices. Square D Surge Protective Devices have been developed based on decades of expertise and industry-leading technology, making it the trusted brand among homeowners and electrical contractors alike.