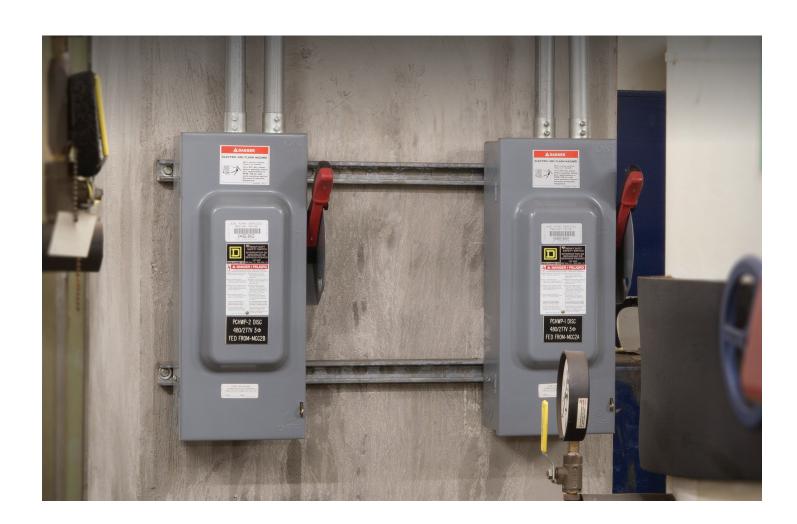

Our Light Duty, General Duty and Heavy Duty Safety Switches are designed for exceptional performance in the most grueling conditions, outperforming other safety switches in a number of demanding applications.

- Increased Safety
- Last Longer Industry's Longest Lasting Switches
- Protect Against Corrosion, Dust and Contaminants
- Install Quickly and Easily
- Reduce Maintenance and Downtime
- Save Labor and Material Costs