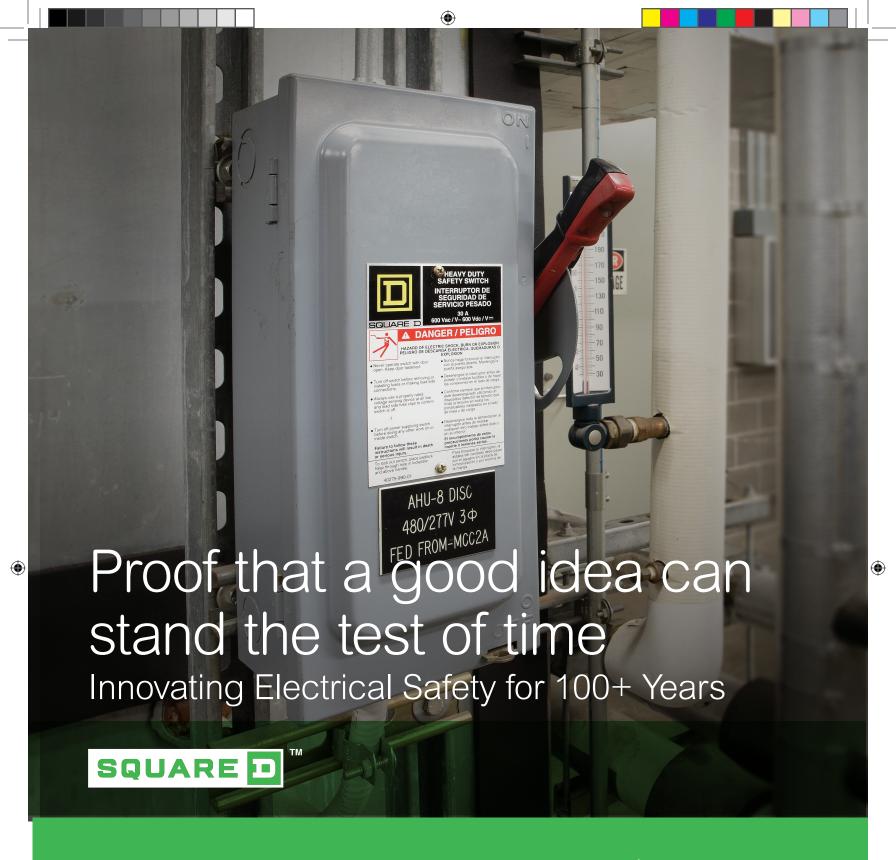

## The Square D Safety Switch Still Groundbreaking After All These Years

100 years ago, when electrical safety was a major concern and priority, Square D introduced the enclosed safety switch to help protect lives in American factories. It was such an innovation at the time that Thomas Edison gave it a thumbs up by using it in his own labs. Since then, the Square D Safety Switch has been the industry's tough, reliable solution for

electrical safety, innovation, efficiency and continuity of power. Today, our innovative safety switches still meet the same essential needs: providing for the safe, reliable distribution and control of electricity.