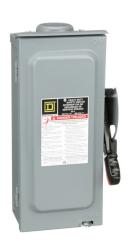

Heavy Duty Saftey Switch

(Up to 200 kA)

General Duty Saftey Switch

(Up to 100 kA)

Light Duty Saftey Switch

(Up to 10 kA)