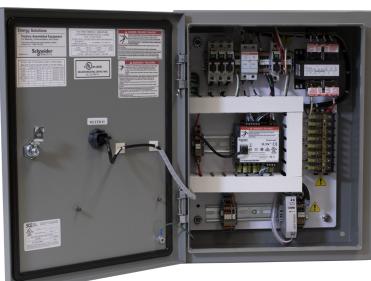

# PowerLogic PM8000 Power Meter Factory Assembled Enclosures

Type 12 and 4x

The PM8000 Series enclosures are an ideal metering solution for high accuracy feeder monitoring and submetering. These pad-lockable enclosures are UL listed and well suited for monitoring multiple loads fed from the same or separate voltage sources. PM8000 Series enclosures can monitor up to four separate sources/loads per panel utilizing one remote display meter per load. Multiple PM8000 Series units can be networked together via Ethernet or RS-485 using Modbus communication protocol.

#### Features

- Assemblies include meters and devices wired to terminal blocks, voltage disconnect(s), and current transformer (CT) shorting block(s).
- Available with multiple meters per panel.
- Serial and Ethernet communications are options for all units.
- Digital and/or analog Input/Output (I/O) are options for all units.
- Tailored to any meter system voltage type:
  Universal voltage for 208, 480, 600 Wye or Delta.
- Supports single- or multiple-voltage sources for indoor (Type 12) and outdoor (Type 4X) applications.
- Wall mountable and easy to install using concealed holes in the back of the enclosure for Type 12 and feet for Type 4X.
- Carbon steel construction with industry standard ANSI 61 gray powder-coat finish for Type 12. White Aluminum for Type 4X.
- Custom engraved nameplates are available for all units.