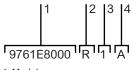

### **Ordering Information**

| Factory Assem  | bled:          | Indu       | strial | PM8000 Meter Enclosures                                                                                                                                        |  |  |
|----------------|----------------|------------|--------|----------------------------------------------------------------------------------------------------------------------------------------------------------------|--|--|
| Model          | Ord            | Order Code |        | Description                                                                                                                                                    |  |  |
| 9761E8000      |                |            |        | Industrial UL Listed Enclosure with PM8000 meter                                                                                                               |  |  |
|                | Enclosure Type |            |        | ype                                                                                                                                                            |  |  |
|                | R              |            |        | Type 12 Indoor Enclosure                                                                                                                                       |  |  |
|                | Υ              |            |        | Type 4X Outdoor Enclosure                                                                                                                                      |  |  |
|                |                | Mete       | er co  | r count                                                                                                                                                        |  |  |
|                |                | 1          |        | 1 - PM8000 Type 12 - 20X16X8 & Type 4X - 24X20X12                                                                                                              |  |  |
|                |                | 2          |        | 2 - PM8000 Type 12 - 24X20X8 & Type 4X - 24X24X12                                                                                                              |  |  |
|                |                | 3          |        | 3 - PM8000 Type 12 - 30X30X8 & Type 4X - 30X30X12                                                                                                              |  |  |
|                |                | 4          |        | 4 - PM8000 Type 12 - 30X30X8 & Type 4X - 30X30X12                                                                                                              |  |  |
|                |                |            | Digi   | tal & Analog I/O                                                                                                                                               |  |  |
|                |                |            | А      | Meter Base I/O (3 in / 1 out discrete) wired to terminals                                                                                                      |  |  |
|                |                |            | В      | Base I/O and 1 - PM89M2600 (9 in / 3 out discrete) wired to terminals                                                                                          |  |  |
|                |                |            | С      | Base I/O and 2 - PM89M2600 (15 in / 5 out discrete) wired to terminals                                                                                         |  |  |
|                |                |            | D      | Base I/O and 1 - PM89M2600 and 1 - PM89M0024 (9 in / 3 out discrete and 4 in / 2 out analog) wired to terminals                                                |  |  |
|                |                |            | Ζ      | No I/O wiring provided                                                                                                                                         |  |  |
| Example part r | umbe           | er 976     | 61E58  | 560R1A                                                                                                                                                         |  |  |
| 9761E8000      | R              | 1          | А      | Industrial UL Listed Enclosure with PM8000 meter, Type 12 20X16X8, 1 meter installed, meter I/O wired, RS-485 wired to terminals with Ethernet communications. |  |  |

#### How to Order Legend

1. Model

2. Enclosure Type

3. Meter Count 4. Digital & Analog I/O

Learn more at www.schneider-electric.us/powerandenergy

CED Bay Area www.cedbayarea.com (408) 297-2200 marketing@cedbayarea.com