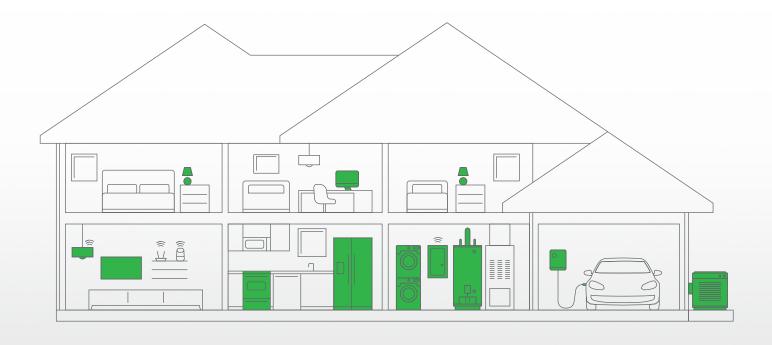

Square D Energy Center
The award-winning, all-in-one smart
electrical panel that makes adding solar, storage, electric vehicles, and generators fast and easy

Designed with evolving residential energy needs in mind, the Square D<sup>™</sup> Energy Center smart panel significantly simplifies adding solar, EV charging, storage, and generators - bringing you into today's smart home market.

### Compatible with

- Leading solar inverters
- Any storage, including SolarEdge, LG Chem, Tesla, and SunPower