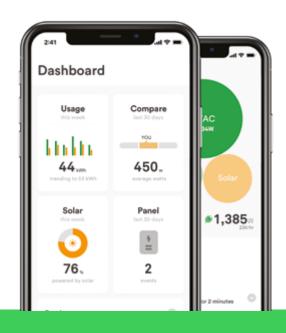

# Connecting homeowners to their energy usage

Each Square D Energy Center comes with an integrated Wiser Energy smart home monitor, which gives homeowners real-time access to their energy usage via the Square D edition of the Sense app so they can make wiser decisions about saving energy.

#### Square D Energy Center lets homeowners:

- Make informed decisions to reduce their energy consumption
- · Control smart relays and wiring devices
- · Monitor multiple loads on a single circuit

Scan with your phone to learn more about how Wiser Energy works