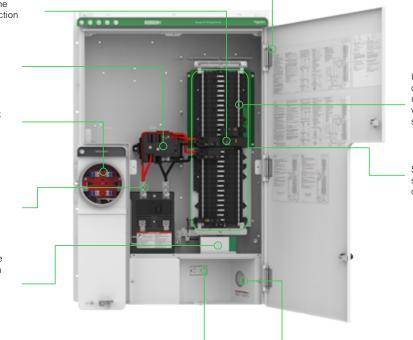

## Accept no alternative for alternative energy

Square D Energy Center's intuitive architecture is built to manage current and future alternative energy sources — and to speed up installation.

Factory-installed, whole-home Plug-on Neutral surge protection

Power distribution block makes it easy to switch between partial- and full-home backup power

Ringed, no-bypass EUSERC meter main compartment (meter not included)

Double lugs make it easy to attach a storage device interface module or auto transfer switch

Built-in Wiser Energy™ home power monitoring, which can monitor multiple loads on a single circuit, down to the device level

Factory-installed convenience outlet with GFI protection delivering direct access to 20 A of power

Redesigned door and hinges make servicing faster

Up to 120 A of solar/battery capacity, eliminating the need to upgrade the panel when adding or expanding solar or storage in the future

Split bus interior that can support a portable generator of up to 12 kW

Generator mounting bracket simplifies adding a portable generator