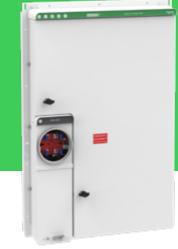

## Accept no alternative for alternative energy

Square D Energy Center's intuitive architecture is built to manage current and future alternative energy sources — and to speed up installation.

Factory-installed, whole-home Plug-on Neutral surge protection

Power distribution block makes it easy to switch between partial- and full-home backup power

Ringed, no-bypass EUSERC meter main compartment (meter not included)

Double lugs make it easy to attach a storage device interface module or auto transfer switch

Built-in Wiser Energy™ home power monitoring, which can monitor multiple loads on a single circuit, down to the device level

Factory-installed convenience outlet with GFI protection delivering direct access to 20 A of power

Redesigned door and hinges make servicing faster

Up to 120 A of solar/battery capacity, eliminating the need to upgrade the panel when adding or expanding solar or storage in the future

Split bus interior that can support a portable generator of up to 12 kW

Generator mounting bracket simplifies adding a portable generator