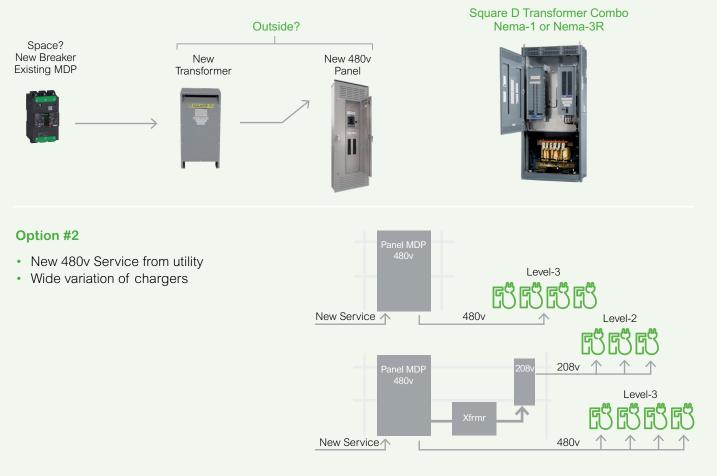

#### Option #1

- Does existing 208v service have capacity? How much? Example: Add breaker to existing MDP (208v Service )
- Very large breaker (does MDP have space?)
- Est 400A breaker @ 208v = 200A breaker @ 480v
- Possibly (1) to (2) 480v quick chargers Max Verification needed!